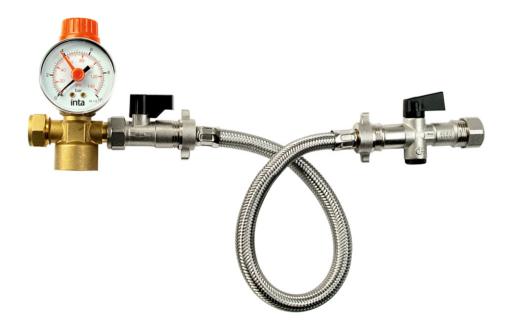

#### Introduction

Intafil sealed system filling kit including a filling loop, double check valve and isolating ball valve assembly, isolation valve and safety relief valve with gauge. Complies with water regulations G24.1 and G24.2

- Complies with G24.1 and G24.2
- Compatible with a range of expansion vessels
- Provides quick and flexible installation
- Suitable for retro fit or new build installations