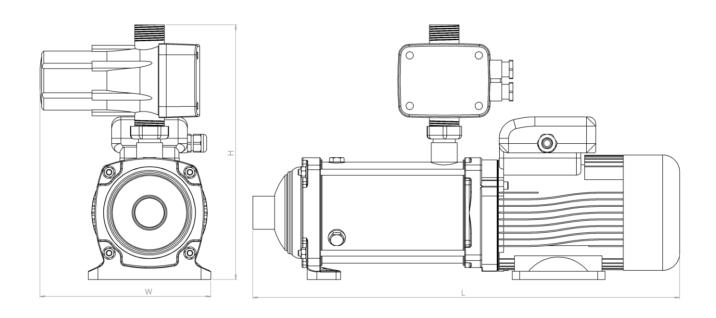

#### **Materials**

- Pump casing, impellers, intermediate stages, seal housing disc and shaft in Stainless Steel EN 1.4301 (AISI 304)
- Mechanical seal in Carbon/Ceramic/EPDM

| Pump Type | Voltage (V) | Motor (kW) | Max Flow (I/min) | Max Head (M) | Н   | W   | L   |
|-----------|-------------|------------|------------------|--------------|-----|-----|-----|
| 5HM12 SP  | 230         | 1.5        | 142              | 91           | 369 | 238 | 625 |