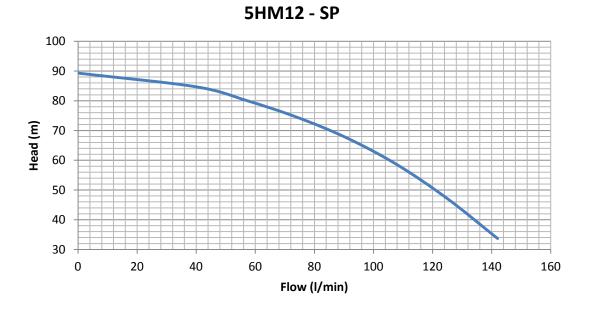

#### **Materials**

- Pump casing, impellers, intermediate stages, seal housing disc and shaft in Stainless Steel EN 1.4301 (AISI 304)
- Mechanical seal in Carbon/Ceramic/EPDM

| Pump Type | Voltage (V) | Motor (kW) | Max Flow (I/min) | Max Head (M) | Н   | W   | L   |
|-----------|-------------|------------|------------------|--------------|-----|-----|-----|
| 5HM12 SP  | 230         | 1.5        | 142              | 91           | 369 | 238 | 625 |