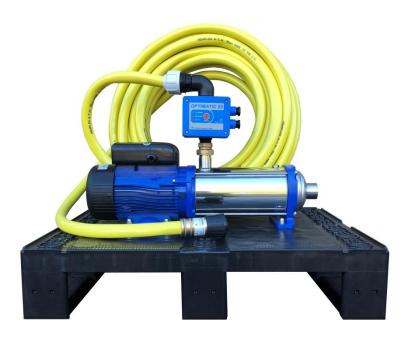

# SuperSnake is supplied as a complete wash down pump kit which includes:

- Stainless steel multistage pump
- Automatic pump controller
- 25mm x 25 Metre Hose
- Heavy duty brass nozzle
- 3 Metre Power Cable

### **Advantages**

- Automatic start/stop control
- Dry run protection with manual re-set
- Very quiet operation
- Strong and compact construction
- Factory tested and ready to use
- Plug & go installation