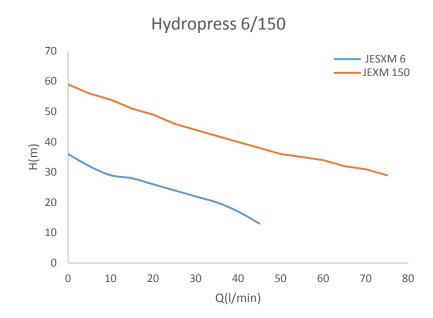

the pump to meet the demand for water. When the demand ceases, the pump continues to run, recharging the expansion tank until the adjustable cut-out pressure is reached. The capacity of the expansion tank determines the amount of water that can be drawn before the pump has to start. Therefore the bigger the tank, the less times the pump will stop & start.

#### Advantages:

- Low cost
- Adjustable start/stop pressure
- Practical
- Easy to transport
- Light





#### **Materials:**

• Pump body: AISI 304 Stainless Steel

• Impeller: Technopolymer

• Shaft seal: Carbon/Ceramic/NBR

• Tank: Mild steel/ NBR membrane

## **Applications:**

• Flat/ maisonette

Garden irrigation

Site cabins

Portable toilets

## **Specifications:**

Maximum liquid temperature: 60°C

• Maximum suction lift: 8 m



### **Whisper Pumps**

Leen Court
Boughton
Newark
Nottinghamshire
NG22 9ZD
United Kingdom

Call us now: 01777 871100

www.whisperpumps.com