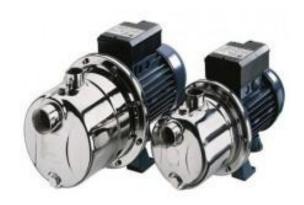

# **Hydropress Pumps**

**Technical Characteristics:** 

- Maximum working pressure: 6 bar
- Maximum temperature of the liquid: 60°C
- Maximum suction depth: 8 m
- G1 suction connection for JESX, G1¼ for JEX
- G1 discharge connection
- High efficiency IE2 motors starting from 0,75kW
- Self-ventilated 2 poles asynchronous motor
- Class of insulation F
- Protection degree IP54 (on request IP55)
- 230V ±10%, 50Hz single phase voltage,
   230/400V±10%, 50Hz three phase voltage
- Permanent capacitor inserted and thermoamperometric protection with automatic rearm incorporated for the single phase motor
- Protection under user's responsibility for the three phase version

#### **Materials:**

• Pump body: AISI 304 Stainless Steel

• Impeller: Technopolymer

• Shaft seal: Carbon/Ceramic/NBR

• Tank: Mild steel/ NBR membrane