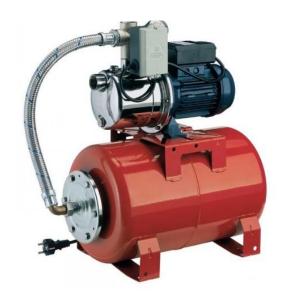

# **Hydropress Pumps**

**Technical Characteristics:** 

- Maximum working pressure: 6 bar
- Maximum temperature of the liquid: 60°C
- Maximum suction depth: 8 m
- G1 suction connection for JESX, G1¼ for JEX
- G1 discharge connection
- High efficiency IE2 motors starting from 0,75kW
- Self-ventilated 2 poles asynchronous motor
- Class of insulation F
- Protection degree IP54 (on request IP55)
- 230V ±10%, 50Hz single phase voltage,
   230/400V±10%, 50Hz three phase voltage
- Permanent capacitor inserted and thermoamperometric protection with automatic rearm incorporated for the single phase motor
- Protection under user's responsibility for the three phase version

Hydropress pumps are Ebara self-priming pumps fitted with a pressure switch and expansion vessel. They can draw water from a storage tank or well up to 8 metres deep when fitted with the optional foot valve.

#### **Materials:**

• Pump body: AISI 304 Stainless Steel

• Impeller: Technopolymer

• Shaft seal: Carbon/Ceramic/NBR

• Tank: Mild steel/ NBR membrane