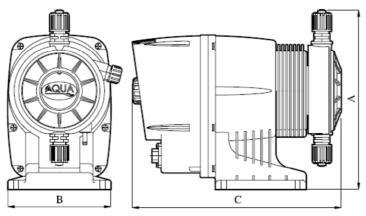

## **Dimensions**

Dimensions (mm) A x B x C (218x125x254)

Note: for horizontal mounting version which requires a bracket, add the

code: ADSTF200

HC200-v2-0113 Page 2 of 2