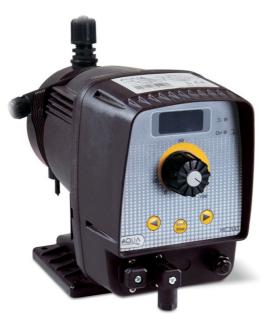

## HC200 Chemical Dosing pump

- Electronic frequency control
- Manual stroke length adjustment
- LCD display
- Digital push button control
- Power supply: 240Vac 50/60Hz (110Vac also available)
- IP65 protection
- Stop/start button
- Manual air bleed valve for quick priming
- Horizontal mounting (Bracket available for wall mounting)
- Complete installation kit Foot filter, injection fitting, dosing tube

HC200 electronic solenoid driven dosing pump incorporates a mechanical stroke length adjustment feature as well as electronic frequency control. This allows excellent volume output control, thus further increasing the pumps accuracy, and greatly increasing "turn down ratio" to help achieve much lower dosing rates. The standard power supply is 230Vac 50/60 Hz. (110Vac optional)

**Constant mode:** The pump flow rate is adjusted via electronic frequency control by using touch sensitive buttons on the front facia and will constantly deliver according to the flow rate selected.

**Stroke length adjustment:** A further adjustment is available by means of a manual stroke length control knob 0-100%.