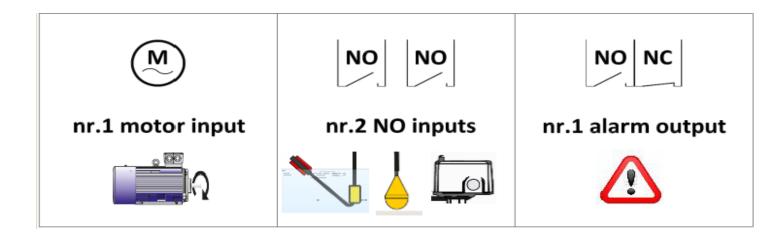

## Benefits of the 'Domino-Up'

| Alarm Output for                             | It works with                                                 |
|----------------------------------------------|---------------------------------------------------------------|
| - Motor overload protection alarm (max       | - Pressure switches                                           |
| current)                                     | <ul> <li>Float Switches (clean water applications)</li> </ul> |
| - Minimum cos φ                              | <ul> <li>Multicontact float switches (waste water</li> </ul>  |
| - Dry protection                             | application)                                                  |
| - Minimum water level (if activated program) | - Other contacts                                              |