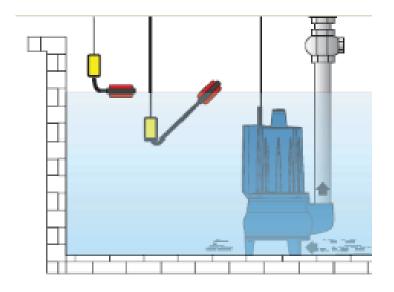

## **TYPICAL APPLICATIONS WITH PROGRAM 2**

## (Start and Stop System)

#### Alarm with cos: