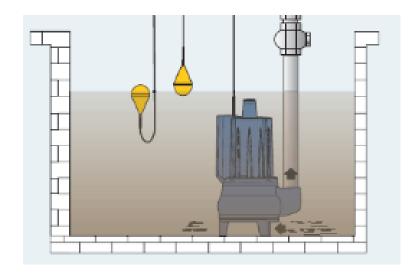

| <ul> <li>Multicontact float switches (waste water</li> </ul>  |
| - Dry protection                             | application)                                                  |
| - Minimum water level (if activated program) | - Other contacts                                              |

## **DOMINO-UP**

#### THE NEW GENERATION OF CONTROL PANELS

## **Electronic Board of Domino-Up**



#### ON DISPLAY IS POSSIBLE TO SET TWO DIFFERENT PROGRAMS

### (nr.2 OPERATING FUNCTIONS):

#### **PROGRAM 1:**

inp-2





#### **PROGRAM 2:**



## **TYPICAL APPLICATIONS WITH PROGRAM 1**

#### Alarm with cos:



#### Alarm with cos

## (without probes):



#### Alarm with float switch:





## **TYPICAL APPLICATIONS WITH PROGRAM 2**

## (Start and Stop System)

#### Alarm with cos:





## **Whisper Pumps**

Leen Court
Boughton
Newark
Nottinghamshire
NG22 9ZD
United Kingdom

Call us now: 01777 871100 www.whisperpumps.com