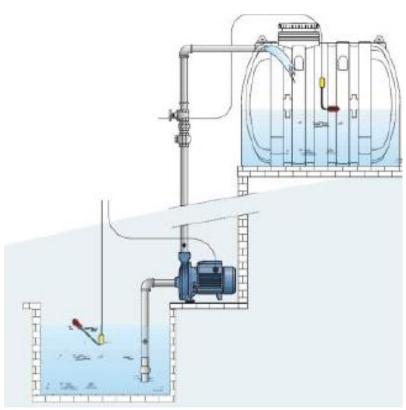

| <ul> <li>Float Switches (clean water applications)</li> </ul> |
| - Minimum cos φ                              | <ul> <li>Multicontact float switches (waste water</li> </ul>  |
| - Dry protection                             | application)                                                  |
| - Minimum water level (if activated program) | - Other contacts                                              |

## **DOMINO-UP**

#### THE NEW GENERATION OF CONTROL PANELS

## **Electronic Board of Domino-Up**



#### ON DISPLAY IS POSSIBLE TO SET TWO DIFFERENT PROGRAMS

### (nr.2 OPERATING FUNCTIONS):

#### **PROGRAM 1:**

inp-2





#### **PROGRAM 2:**



## **TYPICAL APPLICATIONS WITH PROGRAM 1**

#### Alarm with cos:



#### Alarm with cos

## (without probes):



#### Alarm with float switch:





## **TYPICAL APPLICATIONS WITH PROGRAM 2**

## (Start and Stop System)

#### Alarm with cos:





## **Whisper Pumps**

Leen Court
Boughton
Newark
Nottinghamshire
NG22 9ZD
United Kingdom

Call us now: 01777 871100 www.whisperpumps.com