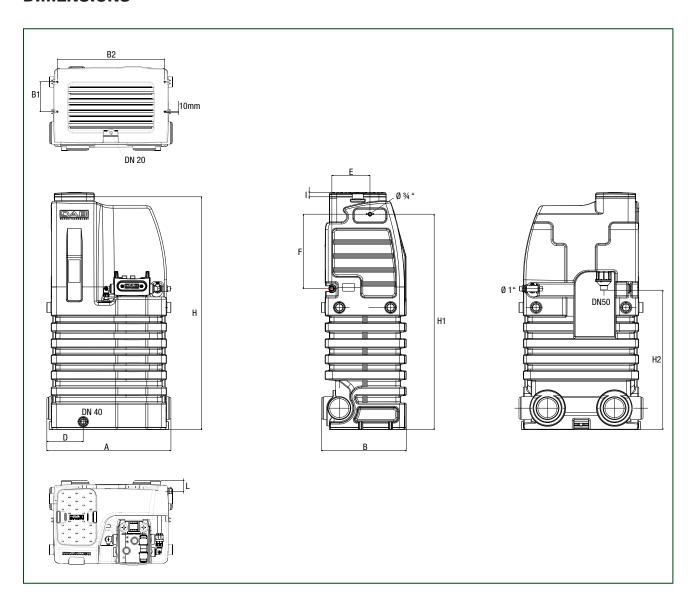

# **DIMENSIONS**

| Α   | В   | B1  | B2  | D   | E   | F   | Н    | H1   | H2  | I  | L  | WEIGHT<br>(Kg) |
|-----|-----|-----|-----|-----|-----|-----|------|------|-----|----|----|----------------|
| 870 | 595 | 210 | 758 | 255 | 267 | 522 | 1632 | 1510 | 977 | 30 | 72 | 40             |