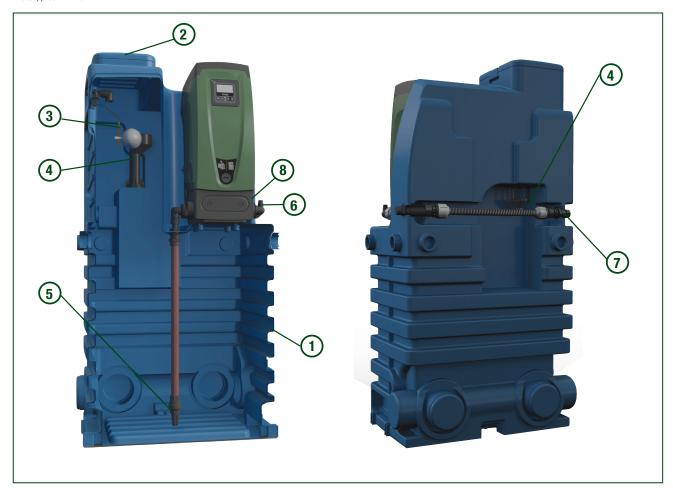

#### **CONSTRUCTION CHARACTERISTICS**

E.SYTANK with a net capacity of 480 litres, suitable for use with drinking water.

It has a valve for filling from the water mains with a float with free discharge in compliance with UNI EN 1717 and an overflow system type AG as per the same standard (UNI EN 1717 "Protection against pollution of potable water").

The tank is complete with e.sydock, a suction pipe with foot valve, and a delivery pipe.

The tank is suitable for fixed installation above ground and the four slots on the base allow easy fixing to the ground. On the front wall there is the possibility of connecting a plug or a discharge pipe with a pipe that can be welded on or glued on.

On the rear, at the bottom, there is access to possible direct drainage under the tank. Both auxiliary discharge points are to be drilled.

System maintenance is also simple thanks to the handy inspection cap. The system is modular thanks to the possibility of installing additional tanks on three sides (at the side and rear).

# **MATERIALS**

| N° | ITEMS                        | MATERIALS                                                                      |  |  |  |  |  |
|----|------------------------------|--------------------------------------------------------------------------------|--|--|--|--|--|
| 1  | 480 LITRE TANK               | LINEAR HIGH-DENSITY POLYETHYLENE. HDPE                                         |  |  |  |  |  |
| 2  | INSPECTION COVER             | LINEAR LOW-DENSITY POLYETHYLENE. LDPE                                          |  |  |  |  |  |
| 3  | SERVO-CONTROLLED FLOAT VALVE | (NYLON) PA 66 GLASS FIBER REINFORCED, STAINLESS STEEL, EPDM, PPH, BRASS CW508L |  |  |  |  |  |
| 4  | OVERFLOW                     | PP POLYPROPYLENE 30% GLASS FIBER                                               |  |  |  |  |  |
| 5  | SUCTION PIPE WITH FOOT VALVE | POLYPROPYLENE HOMOPOLYMER, POM                                                 |  |  |  |  |  |
| 6  | DELIVERY PIPE                | POLYPROPYLENE HOMOPOLYMER                                                      |  |  |  |  |  |
| 7  | AUXILIARY DELIVERY PIPE*     | POLYPROPYLENE HOMOPOLYMER                                                      |  |  |  |  |  |
| 8  | E.SYDOCK                     | NYLON 30% FV, PP 30% FV, NBR                                                   |  |  |  |  |  |