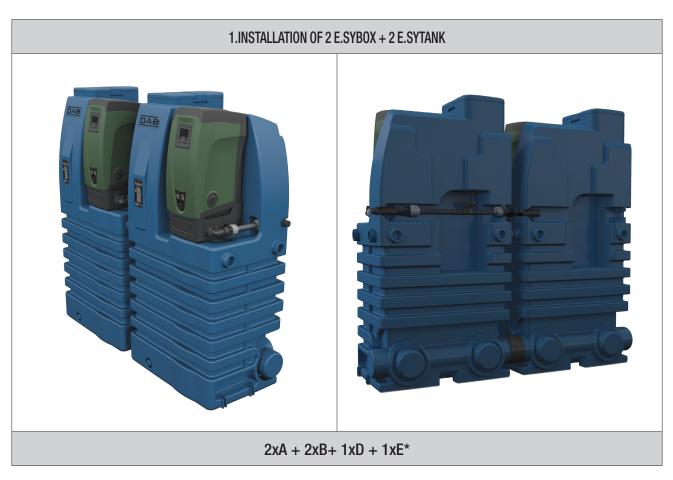

# **CONFIGURATION EXAMPLES**

| INDEX | DESCRIPTION                    |
|-------|--------------------------------|
| Α     | E.SYB0X                        |
| В     | E.SYTANK                       |
| С     | E.SYTANK AUXILIARY CITERN      |
| D     | E.SYTANK COUPLING KIT          |
| E     | E.SYTANK OPTIONAL DELIVERY KIT |

\*FOR CONFIGURATION 1 REQUIRED ITEMS ARE: 2 E.SYBOX + 2 E.SYTANK + 1 E.SYTANK COUPLING KIT + 1 E.SYTANK OPTIONAL DELIVERY KIT