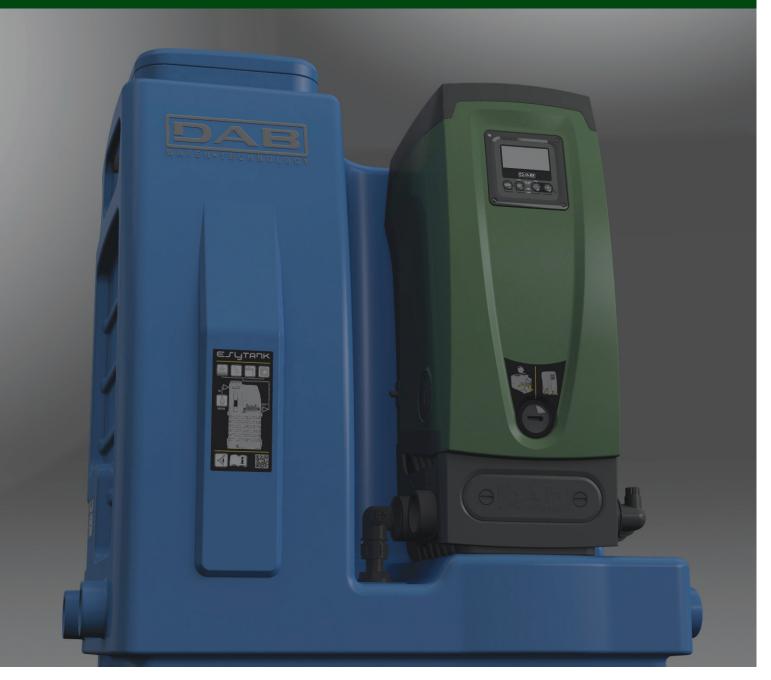

#### APPLICATION / EXAMPLES OF INSTALLATION

E.SYTANK is the tank for drinking water integrated with the E.SYBOX system for storage, disconnection from the mains and water supply in domestic/residential settings.

E.SYTANK satisfies the following needs:

- Catering for the water requirement, if the public distribution mains is insufficient;
- Disconnection from the mains where it is not allowed to install pumping systems that draw directly from the distribution mains. This occurs mainly to avoid the reflux of water into the distribution mains and its contamination.
- Use as intermediate tanks in tall buildings to divide a pressure boosting system into several areas.

E.SYTANK is the solution that completes E.SYBOX, creating a complete pressure boosting system in a high-efficiency domestic and residential setting, allowing:

- Notable reduction of bulk
- Dimensions suitable for passing through cellar doors
- Tank complete with all the accessories for rapid installation
- Maximum integration and ease of installation of E.SYBOX
- Recyclable Materials
- · Tank suitable for potable water