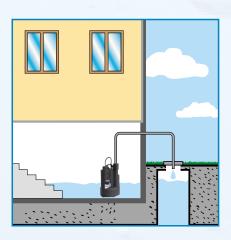

The **ComPac Flotec** pumps for clear water are designed to drain domestic water containing soft particles with a maximum diameter of 5 mm, empty and dry flooded rooms, draw water from wells, basins or cisterns.