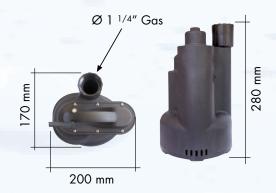

## Typical features

- Asynchronous single-phase motor with built-in thermal relay.
- Motor shaft with reinforcing ceramic inserts to guarantee a longer life and allow the pump to be used in continuous mode.
- NBR 70 rubber lip.
- Class F motor winding.
- IP 68 Protection Class.
- AISI 416 STAINLESS steel motor shaft.
- Single-impeller hydraulic system in NORYL.
- Colour lithographed package.
- Suitable for clear water with a maximum temperature of 40° C.

| MODEL                   | ComPac 150                                                         | ComPac 200                                                         |
|-------------------------|--------------------------------------------------------------------|--------------------------------------------------------------------|
| Code                    | N1080030                                                           | N1080040                                                           |
| Absorbed power          | 300 W                                                              | 650 W                                                              |
| Head/Max. pressure      | 7 m / 0,7 bar                                                      | 10 m /1,0 bar                                                      |
| Max. flow rate          | 8500 l/h                                                           | 11 <i>5</i> 00 l/h                                                 |
| Pump body               | Polypropylene                                                      | Polypropylene                                                      |
| Minimum draining level  | 3 mm (manual)                                                      | 3 mm (manual)                                                      |
| Start /stop levelz      | 140 mm/30 mm                                                       | 140 mm/30 mm                                                       |
| Max. size of impurities | 5 mm                                                               | 5 mm                                                               |
| Pump outlet             | 1″ 1/4 M                                                           | 1" 1/4 M                                                           |
| Power cable             | 10 m H05 RN-F                                                      | 10 m H05 RN-F                                                      |
| Accessories supplied    | Adjustable connector for hoses<br>ø 19, 25 et 32 mm<br>Check valve | Adjustable connector for hoses<br>ø 19, 25 et 32 mm<br>Check valve |