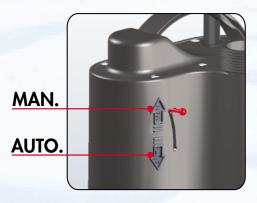

## **ComPac**

Submersible pumps for clear water. With integrated automatic float switch and manual overide for low level drainage

Ideal for limited space.

Integrated automatic float switch.

Draining level:30mm in Automatic mode
3mm in manual mode.