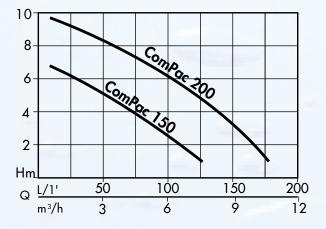

| MODEL                   | ComPac 150                                                         | ComPac 200                                                         |
|-------------------------|--------------------------------------------------------------------|--------------------------------------------------------------------|
| Code                    | N1080030                                                           | N1080040                                                           |
| Absorbed power          | 300 W                                                              | 650 W                                                              |
| Head/Max. pressure      | 7 m / 0,7 bar                                                      | 10 m /1,0 bar                                                      |
| Max. flow rate          | 8500 l/h                                                           | 11 <i>5</i> 00 l/h                                                 |
| Pump body               | Polypropylene                                                      | Polypropylene                                                      |
| Minimum draining level  | 3 mm (manual)                                                      | 3 mm (manual)                                                      |
| Start /stop levelz      | 140 mm/30 mm                                                       | 140 mm/30 mm                                                       |
| Max. size of impurities | 5 mm                                                               | 5 mm                                                               |
| Pump outlet             | 1″ 1/4 M                                                           | 1" 1/4 M                                                           |
| Power cable             | 10 m H05 RN-F                                                      | 10 m H05 RN-F                                                      |
| Accessories supplied    | Adjustable connector for hoses<br>ø 19, 25 et 32 mm<br>Check valve | Adjustable connector for hoses<br>ø 19, 25 et 32 mm<br>Check valve |