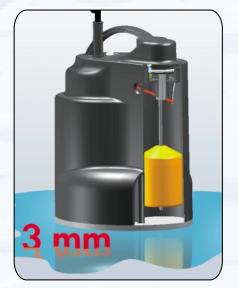

## **ComPac**

Submersible pumps for clear water. With integrated automatic float switch and manual overide for low level drainage

Ideal for limited space.

Integrated automatic float switch.

Draining level:30mm in Automatic mode
3mm in manual mode.

| MODEL                   | ComPac 150                                                         | ComPac 200                                                         |
|-------------------------|--------------------------------------------------------------------|--------------------------------------------------------------------|
| Code                    | N1080030                                                           | N1080040                                                           |
| Absorbed power          | 300 W                                                              | 650 W                                                              |
| Head/Max. pressure      | 7 m / 0,7 bar                                                      | 10 m /1,0 bar                                                      |
| Max. flow rate          | 8500 l/h                                                           | 11 <i>5</i> 00 l/h                                                 |
| Pump body               | Polypropylene                                                      | Polypropylene                                                      |
| Minimum draining level  | 3 mm (manual)                                                      | 3 mm (manual)                                                      |
| Start /stop levelz      | 140 mm/30 mm                                                       | 140 mm/30 mm                                                       |
| Max. size of impurities | 5 mm                                                               | 5 mm                                                               |
| Pump outlet             | 1″ 1/4 M                                                           | 1" 1/4 M                                                           |
| Power cable             | 10 m H05 RN-F                                                      | 10 m H05 RN-F                                                      |
| Accessories supplied    | Adjustable connector for hoses<br>ø 19, 25 et 32 mm<br>Check valve | Adjustable connector for hoses<br>ø 19, 25 et 32 mm<br>Check valve |