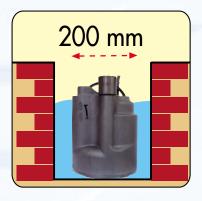

## **ComPac**

Submersible pumps for clear water. With integrated automatic float switch and manual overide for low level drainage

Ideal for limited space.

Integrated automatic float switch.

Draining level:30mm in Automatic mode
3mm in manual mode.

The **ComPac Flotec** pumps for clear water are designed to drain domestic water containing soft particles with a maximum diameter of 5 mm, empty and dry flooded rooms, draw water from wells, basins or cisterns.