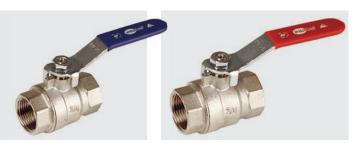

#### Design

The Intaball brass ball valves are lever operated through  $90\,^\circ,$  with bi-directional flow.

Hard chrome plated ball for increased wear resistance.

Compact design, with PTFE body seats for reliable isolation

The valves are designed for high flow rates with minimum pressure drops.

Supplied with parallel threaded ends complying with BS EN ISO 228-1

Valve are available with either a red or blue lever sleeve for visual indication of hot or cold service.