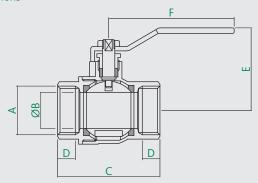

#### **Dimensions**

| Size  | Α                             | В* | С   | D    |     |     | kg   |
|-------|-------------------------------|----|-----|------|-----|-----|------|
| 1/4"  | G1⁄4                          | 10 | 42  | 9.5  | 44  | 90  | 0.12 |
| 3/8"  | G <sup>3</sup> / <sub>8</sub> | 10 | 42  | 9.5  | 44  | 90  | 0.12 |
| 1/2"  | G1/2                          | 15 | 49  | 10.5 | 46  | 90  | 0.18 |
| 3/4"  | G3/4                          | 20 | 58  | 12.5 | 50  | 90  | 0.25 |
| 1"    | G1                            | 25 | 70  | 15   | 56  | 110 | 0.46 |
| 11/4" | G11⁄4                         | 32 | 81  | 17   | 70  | 115 | 0.66 |
| 11/2" | G1½                           | 40 | 92  | 17.5 | 75  | 115 | 0.98 |
| 2"    | G2                            | 49 | 106 | 18   | 85  | 150 | 1.64 |
| 21/2" | G21/2                         | 60 | 138 | 26   | 116 | 203 | 3.06 |
| 3"    | G3                            | 74 | 162 | 27   | 132 | 280 | 4.8  |
| 4"    | G4                            | 94 | 181 | 28   | 150 | 280 | 7.8  |

<sup>\*</sup> ¼" to 2" exceeds the full bore and the 2½" to 4" exceeds the reduced bore diameter circle specified in CEN/ 13547.