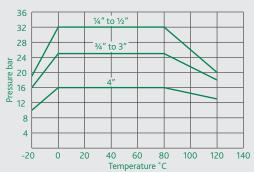

## **Technical Data**

| Conforms to:   |                 | CEN/TS 13547 |
|----------------|-----------------|--------------|
| Max. Temperatu | 120°C           |              |
| Max. Pressure  | Sizes ¼" to ½": | 32 bar       |
|                | Sizes ¾" to 3": | 25 bar       |
|                | Size 4":        | 16 bar       |

# Pressure - Temperature Diagram