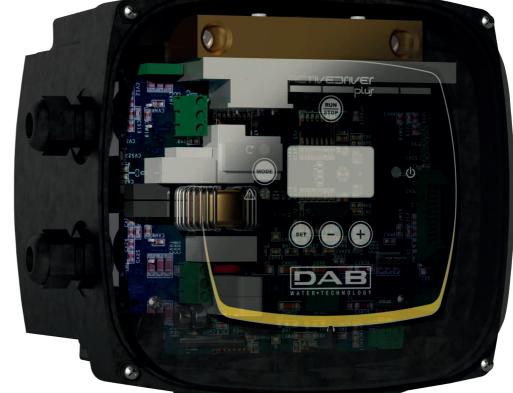

# **INTEGRATED TECHNOLOGY**

Active Driver Plus ensures that the pump uses the minimum necessary power to meet the pumping needs, avoiding unwanted waste and bringing significant energy savings.

Extremely clear Oled Display. The intuitive interface provides access to all the information, giving the possibility of customising the main settings based on the specific application.

#### **EASY INSTALLATION**

- SIMPLE INSTALLATION
- CONFIGURATION WIZARD
- CLEAR DISPLAY
- EASY MAINTENANCE

Thanks to the inverter technology, that reduces the speed of the motor, the life of the pump is extended considerably.

Integrated electronic pressure transducer and flow sensor. Active Driver Plus does not require external