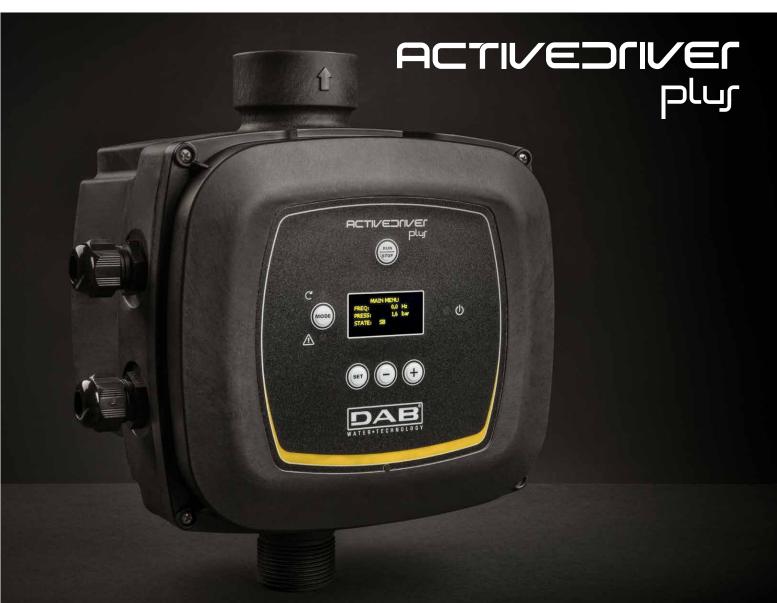

### ACTIVEDIVEL

DAB PUMPS is glad to introduce the new family of Active Driver Plus inverters, development of the Active Driver range. This product family takes advantage of all the vast experience of DAB in electronics.

Active Driver Plus inverters are used for the control of hydraulic pumps. Their obvious fields of application are domestic and industrial constant pressure pumping systems.

Extremely innovative thanks to the dual processor technology and the compact sizes, Active Driver Plus inverters are also very quick to install, thanks to the easy to follow wizards.

# **INTEGRATED TECHNOLOGY**

Active Driver Plus ensures that the pump uses the minimum necessary power to meet the pumping needs, avoiding unwanted waste and bringing significant energy savings.

Extremely clear Oled Display. The intuitive interface provides access to all the information, giving the possibility of customising the main settings based on the specific application.