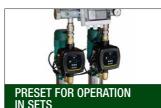

Active Driver Plus is ready for operation in pressurisation set. Each pump will require an Active Driver Plus, which will control it to ensure minimisation of electricity consumptions.

LOW AND PRESSURE