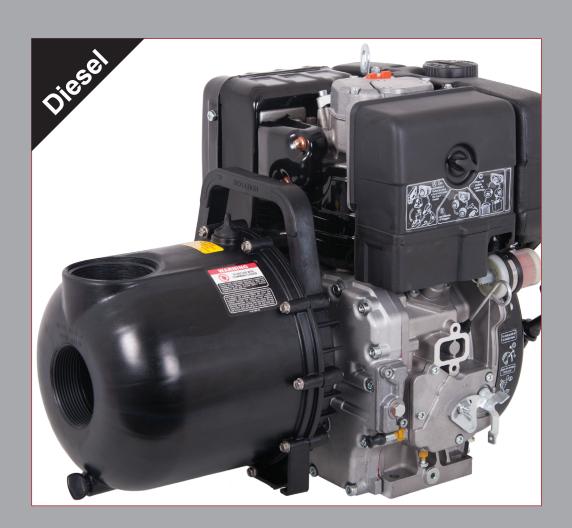

## **300PDL**

1060 Lpm 2.5 Bar 25m Head

Diesel Lombardini

1060

2.5

## 300PDL

| Pump            |                                  |
|-----------------|----------------------------------|
| Make            | Pacer                            |
| Model           | S Series - SE3SL                 |
| Max Flow        | 1060 Lpm                         |
| Max Pressure    | 2.5 Bar                          |
| Body            | Corrosion resistant polyester    |
| Seals           | EPDM (Buna & Viton available)    |
| Mechanical seal | Carbon ceramic                   |
| Impeller        | Polyester 975 - 4 vane           |
| Inlet & Outlet  | 3" NPT female                    |
| Suction lift    | Up to 7.6m                       |
| Notes           | Self priming after initial prime |

| Engine        |                              |
|---------------|------------------------------|
| Make          | Lombardini                   |
| Model         | 15LD350R                     |
| Power         | 7.5Hp - Gross / 5.1Hp - Net* |
| Shaft         | 3/4" parallel keyway shaft   |
| Fuel capacity | 4.3 Litres                   |
| Lubrication   | Oil splash                   |
| Cooling       | Air cooled                   |
| Fuel system   | Direct injection             |
| Starting      | Recoil                       |

Pairing the class leading Pacer S Pump with the Lombardini diesel engine gives an ideal combination perform to in anv commercial or industrial application. The 2" pump is available with high flow or high pressure impeller with flows up to 871Lpm and pressures up to 4 Bar. The 3" pump offers flows up to 1060Lpm.