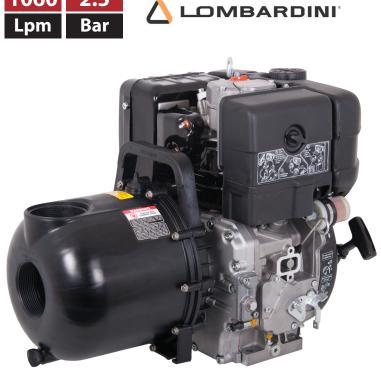

## **300PDL**

1060 Lpm 2.5 Bar 25m Head

Diesel Lombardini

1060

2.5

## 300PDL

| Pump            |                                  |
|-----------------|----------------------------------|
| Make            | Pacer                            |
| Model           | S Series - SE3SL                 |
| Max Flow        | 1060 Lpm                         |
| Max Pressure    | 2.5 Bar                          |
| Body            | Corrosion resistant polyester    |
| Seals           | EPDM (Buna & Viton available)    |
| Mechanical seal | Carbon ceramic                   |
| Impeller        | Polyester 975 - 4 vane           |
| Inlet & Outlet  | 3" NPT female                    |
| Suction lift    | Up to 7.6m                       |
| Notes           | Self priming after initial prime |

| Engine        |                              |
|---------------|------------------------------|
| Make          | Lombardini                   |
| Model         | 15LD350R                     |
| Power         | 7.5Hp - Gross / 5.1Hp - Net* |
| Shaft         | 3/4" parallel keyway shaft   |
| Fuel capacity | 4.3 Litres                   |
| Lubrication   | Oil splash                   |
| Cooling       | Air cooled                   |
| Fuel system   | Direct injection             |
| Starting      | Recoil                       |

Pairing the class leading Pacer S Pump with the Lombardini diesel engine gives an ideal combination perform to in anv commercial or industrial application. The 2" pump is available with high flow or high pressure impeller with flows up to 871Lpm and pressures up to 4 Bar. The 3" pump offers flows up to 1060Lpm.