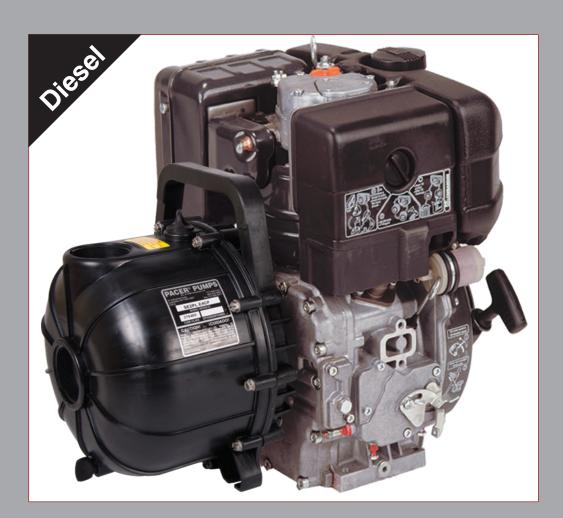

## 207PDL

Pairing the class leading Pacer S Pump with the Lombardini diesel engine gives an ideal combination perform to in anv commercial or industrial application. The 2" pump is available with high flow or high pressure impeller with flows up to 871Lpm and pressures up to 4 Bar. The 3" pump offers flows up to 1060Lpm.

Lombardini 15LD350R Engine

| Pump            |                                  |  |
|-----------------|----------------------------------|--|
| Make            | Pacer                            |  |
| Model           | S Series - SE2UL                 |  |
| Max Flow        | 757 Lpm                          |  |
| Max Pressure    | 4 Bar                            |  |
| Body            | Corrosion resistant polyester    |  |
| Seals           | EPDM (Buna & Viton available)    |  |
| Mechanical seal | Carbon ceramic                   |  |
| Impeller        | Polyester 706 - 5 vane           |  |
| Inlet & Outlet  | 2" NPT female                    |  |
| Suction lift    | Up to 7.6m                       |  |
| Notes           | Self priming after initial prime |  |

| Engine        |                              |  |
|---------------|------------------------------|--|
| Make          | Lombardini                   |  |
| Model         | 15LD350R                     |  |
| Power         | 7.5Hp - Gross / 5.1Hp - Net* |  |
| Shaft         | 3/4" parallel keyway shaft   |  |
| Fuel capacity | 4.3 Litres                   |  |
| Lubrication   | Oil splash                   |  |
| Cooling       | Air cooled                   |  |
| Fuel system   | Direct injection             |  |
| Starting      | Recoil                       |  |