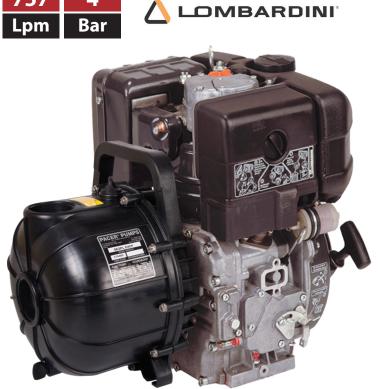

## 207PDL

757 Lpm

4 Bar 40m Head

**Diesel** Lombardini

Lombardini 15LD350R Engine

| Pump            |                                  |  |
|-----------------|----------------------------------|--|
| Make            | Pacer                            |  |
| Model           | S Series - SE2UL                 |  |
| Max Flow        | 757 Lpm                          |  |
| Max Pressure    | 4 Bar                            |  |
| Body            | Corrosion resistant polyester    |  |
| Seals           | EPDM (Buna & Viton available)    |  |
| Mechanical seal | Carbon ceramic                   |  |
| Impeller        | Polyester 706 - 5 vane           |  |
| Inlet & Outlet  | 2" NPT female                    |  |
| Suction lift    | Up to 7.6m                       |  |
| Notes           | Self priming after initial prime |  |

| Engine        |                              |  |
|---------------|------------------------------|--|
| Make          | Lombardini                   |  |
| Model         | 15LD350R                     |  |
| Power         | 7.5Hp - Gross / 5.1Hp - Net* |  |
| Shaft         | 3/4" parallel keyway shaft   |  |
| Fuel capacity | 4.3 Litres                   |  |
| Lubrication   | Oil splash                   |  |
| Cooling       | Air cooled                   |  |
| Fuel system   | Direct injection             |  |
| Starting      | Recoil                       |  |