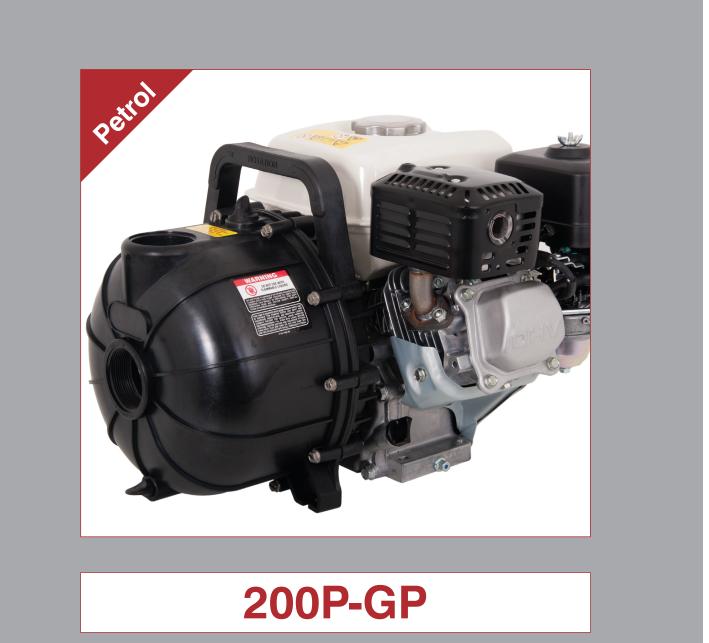

## 200P-GP

8712.5LpmBar

POWERED by

| Pairing the class leading<br>Pacer S Pump and the<br>Honda GP Series engine |
|-----------------------------------------------------------------------------|
| gives a great balance of                                                    |
| high performance and                                                        |
| affordability. The 2" pump is                                               |
| available with high flow or                                                 |
| high pressure impeller with                                                 |
| flows up to 871Lpm and                                                      |
| pressures up to 4 Bar. The                                                  |
| 3" pump offers flows up to                                                  |
| 1060Lpm.                                                                    |

Honda GP160 Engine

| Pump            |                                  |  |
|-----------------|----------------------------------|--|
| Make            | Pacer                            |  |
| Model           | S Series - SE2RL                 |  |
| Max Flow        | 871 Lpm                          |  |
| Max Pressure    | 2.5 Bar                          |  |
| Body            | Corrosion resistant polyester    |  |
| Seals           | EPDM (Buna & Viton available)    |  |
| Mechanical seal | Carbon ceramic                   |  |
| Impeller        | Polyester 975 - 4 vane           |  |
| Inlet & Outlet  | 2" NPT female (BSP available)    |  |
| Suction lift    | Up to 7.6m                       |  |
| Notes           | Self priming after initial prime |  |

| Engine        |                                  |  |
|---------------|----------------------------------|--|
| Make          | Honda                            |  |
| Model         | GP160-QX                         |  |
| Power         | 4.8Hp - Net*                     |  |
| Shaft         | 3/4" parallel keyway shaft       |  |
| Fuel capacity | 3.1 Litres                       |  |
| Lubrication   | Oil splash                       |  |
| Oil alert     | Low level engine shutdown system |  |
| Cooling       | Air cooled                       |  |
| Fuel system   | Carburettor                      |  |
| Starting      | Recoil                           |  |
| Ignition      | Transistorised pointless         |  |