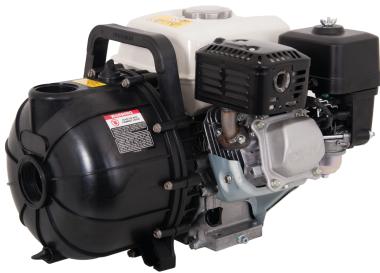

## 200P-GP

8712.5LpmBar

POWERED by

| Pairing the class leading<br>Pacer S Pump and the<br>Honda GP Series engine |
|-----------------------------------------------------------------------------|
| gives a great balance of                                                    |
| high performance and                                                        |
| affordability. The 2" pump is                                               |
| available with high flow or                                                 |
| high pressure impeller with                                                 |
| flows up to 871Lpm and                                                      |
| pressures up to 4 Bar. The                                                  |
| 3" pump offers flows up to                                                  |
| 1060Lpm.                                                                    |

Honda GP160 Engine

| Pump            |                                  |  |
|-----------------|----------------------------------|--|
| Make            | Pacer                            |  |
| Model           | S Series - SE2RL                 |  |
| Max Flow        | 871 Lpm                          |  |
| Max Pressure    | 2.5 Bar                          |  |
| Body            | Corrosion resistant polyester    |  |
| Seals           | EPDM (Buna & Viton available)    |  |
| Mechanical seal | Carbon ceramic                   |  |
| Impeller        | Polyester 975 - 4 vane           |  |
| Inlet & Outlet  | 2" NPT female (BSP available)    |  |
| Suction lift    | Up to 7.6m                       |  |
| Notes           | Self priming after initial prime |  |

| Engine        |                                  |  |
|---------------|----------------------------------|--|
| Make          | Honda                            |  |
| Model         | GP160-QX                         |  |
| Power         | 4.8Hp - Net*                     |  |
| Shaft         | 3/4" parallel keyway shaft       |  |
| Fuel capacity | 3.1 Litres                       |  |
| Lubrication   | Oil splash                       |  |
| Oil alert     | Low level engine shutdown system |  |
| Cooling       | Air cooled                       |  |
| Fuel system   | Carburettor                      |  |
| Starting      | Recoil                           |  |
| Ignition      | Transistorised pointless         |  |