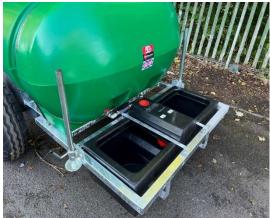

## **ANCILLARY EQUIPMENT** Front Screwjack.

Atlas Plastics 30 Gallon Double Water Trough. Tough Strong and a leading industry product fitted with B.S Ball valve. Float protect by plastic cover.

Trough Dimensions: - (") 47 x 19 x 11 (mm) 1193 x 482 x 280 Capacity: - 136 Litres/ 30 Gal. 570mm from ground to the top of the trough (when level).