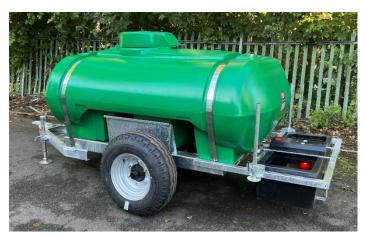

## 2000 LITRE ANIMAL FEEDER SITE BOWSER C/W LARGE TROUGH.

**CHASSIS** Constructed from 5mm pressed steel section fully welded with a 100 x 50 R.S.C 'A' frame drawbar and a front standplate.

**AXLE/SUSPENSION** Single solid beam axle fitted with 6 stud 205 PCD Hubs **WHEELS/TYRES** 2 No. 10.5 X 15 flotation tyres on 6 stud 205 PCD rims.

**COUPLING** 2" forged solid ring eye (50mm ball optional extra)

**TANK** Polyethylene moulded tank, elliptical in section, with internal anti surge baffle, 2" front draw off, 2 rear outlet connections, fitted with an 18" lockable outer hinged manlid cover, inner sealed vented manlid. Tank secured to chassis with 2 stainless steel straps.

FINISH Poly tank in green (other colour options available) Galvanised chassis

## **DIMENSIONS**

Width: 1.854m (73") Unladen weight: 460kg (Approximate)

Length: 3.900m (153") Laden Max: 2460kg

Height: 1.600m (63")

Towing Height: (Level) 420mm

ROAD TOW VERSION AVAILABLE UPON REQUEST